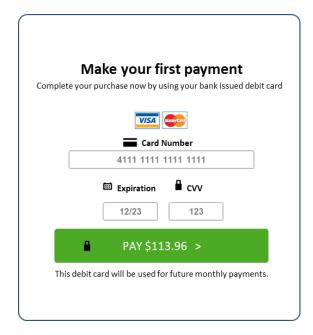

### **Online Customer Acceptance**

- Customer Is Presented
   Finance Agreement Which
   Includes Detailed Payment
   Information
- Customer Electronically Accepts Agreement and Makes Down Payment With a Bank Issued Debit Card
- Upon Successful Payment the Finance Agreement Is Immediately Emailed to the Customer

# **DEBIT PAYMENT PROCESS & CONFIRMATION**

Congratulations Mary, your financing has been confirmed!

You may contact us regarding your account at 888-313-7842 extension 2 or email customerservice@securepaymentsystems.com.

Close

FOR THE DOWN PAYMENT AND RECURRING CHARGES

TRANSACTION COMPLETE

AGREEMENT EMAILED TO CONSUMER

MERCHANT PORTAL UPDATED