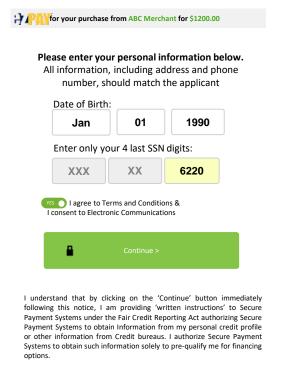

# **APPROVAL CRITERIA AND ACCEPTANCE PROCESS**

#### **Online Decision Components**

- Credit Score
- **▶** Income
- ▶ Employment Status
- ► ID Validation and Negative File Databases
- Multi-Dimensional Risk and Fraud Prevention Tools