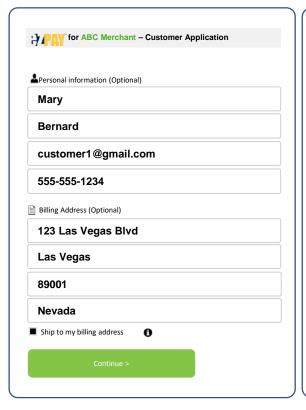

# **Customer Application Process**

## **CUSTOMER APPLICATION SCREENS**

### Consumer Opens Product Link Provided by Merchant and Completes Application